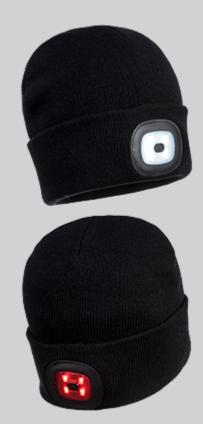

### **Product information**

This high-performance acrylic beanie hat features two removable LED lights on the front and back for all round visibility. The rechargeable LED lights can be charged in a USB port. Ideal for walkers, cyclists or those working in low light conditions.

### Features

- Brightness 150 lumens
- Run time 2/4 hours
- USB rechargeable
- Function high-medium-flash
- Beam Distance 10m (high), 5m (medium)
- Retail packed which aids presentation for retail sales
- Retail tag which aids presentation for retail sales
- Knit gauge 9 for shape retention
- CE certified