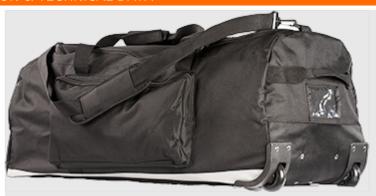

## **Product information**

Aesthetic styling and functional design make this travel trolley bag a must have item. Internally, the bag is split into 3 sections with hook and loop strip dividers, making it ideal for separating your items.

## **Features**

- · Sturdy inline wheel system
- Telescopic handle
- Three sections divided with hook and loop strip dividers
- Durable 600D polyester fabric construction
- Detachable and adjustable ergonomic shoulder straps
- · Robust base panel
- ID card holder for ID card display