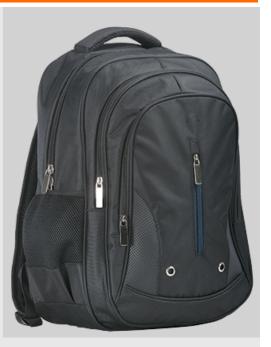

## **Product information**

The ideal backpack for day-to-day use. Durable 1680D polyester construction keeps your equipment safe and secure. Features three main zipped compartments, a padded laptop sleeve and adjustable comfort shoulder straps.

### **Features**

- Ideal backpack for day-to-day use
- Durable 1680D polyester construction
- Three main zipped compartments
- Adjustable straps for a secure fit
- Padded shoulder straps for added comfort