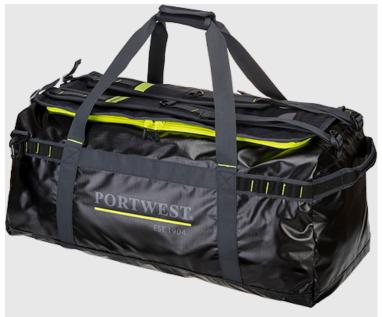

## **Product information**

This water-resistant duffle bag is designed to meet the most enduring work and weather conditions keeping your essential tools and accessories safe and dry. A separate inner mesh compartment provides additional storage and quick access to essential travel and work documents.

## **Features**

- Incredibly durable and hardwearing
- Detachable and adjustable ergonomic shoulder straps
- Webbing loops to attach extra luggage
- Inner separate mesh compartment
- Robust base panel