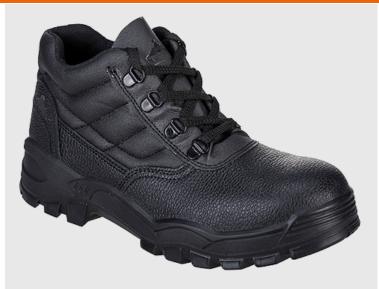

# FW10 - Steelite Protector Boot S1P

Collection: Steelite<sup>™</sup> Work Range: Footwear Material Upper: Split Leather Material Outsole: PU/PU Reference: F64 Outer Carton: 12

## **Product information**

A best seller amongst workers in a host of trades, this style is one of the most comfortable and sturdy boots on the market. Comprehensive protection with 200 joule steel toecap, steel midsole and a slip resistant, energy absorbent heel.

# Features

- CE certified
- Protective steel toecap
- Steel midsole
- Anti-static footwear
- Energy Absorbing Seat Region
- $\bullet\,$  SRC Slip resistant outsole to prevent slips and trips on ceramic and steel surfaces
- Heat resistant outsole 120°C
- Fuel and oil resistant outsole
- Dual density sole unit
- Lightweight PU cushioned midsole