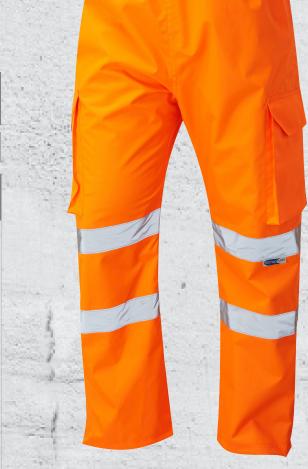

## APPLEDORE

ISO 20471 CLASS 1 CARGO OVERTROUSER

## Code: L01-O

Elasticated waist with shock cord adjuster | Cargo style leg pockets | Zipped leg access | Easy to put on and take off | Can be put on/taken off when already wearing boots | Available in sizes S-6XL

- = Large Velcro Fastened Cargo Pockets
  = Lower Log Zip Opening with Velce Faster
- Lower Leg Zip Opening with Velco Fastened Storm Flap
- Side Pocket Access
- NOTES = Also Available in Hi Vis Yellow and Navy (NON ISO 20471)