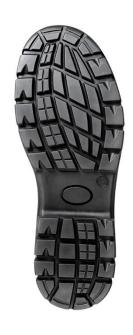

## STYLE REF: **PM4004** STYLE NAME: **AUSTIN**



SPECIFICATION: EN ISO 20345:2011 S3 SRC | UK 3-16 (WHOLE SIZES) | COLOUR: BLACK

100% NON-METALLIC, WITH PROTECTIVE TOECAP AND MIDSOLE, AUSTIN IS LIGHTWEIGHT AND DEVELOPED WITH PREMIUM MATERIALS INCLUDING AN ACTIV-STEP® SHOCK ABSORBING DUAL DENSITY PU OUTSOLE AND LIGHTWEIGHT EVA COMFORT FOOTBED.

# PM4004



























### **Upper Material**

Polishable water repellent smooth black leather

### **Protective Components**

Protective fibreglass toecap and composite anti-penetration flexi-midsole

### **Lining Materials**

Moisture wicking breathable mesh fabric lining

## **Scuff Cap and Outsole**

Activ-Step® shock absorbing PU outsole

### Footbed

Lightweight EVA comfort footbed

SUBJECT TO CHANGE WITHOUT PRIOR NOTICE: 01/05/2021