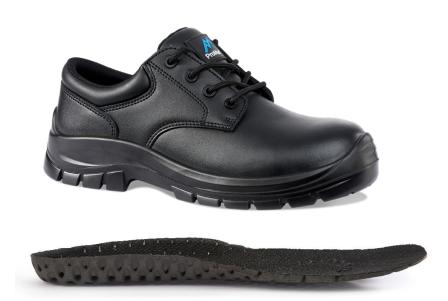

## STYLE REF: **PM4004** STYLE NAME: **AUSTIN**

SPECIFICATION: EN ISO 20345:2011 S3 SRC | UK 3-16 (WHOLE SIZES) | COLOUR: BLACK

100% NON-METALLIC, WITH PROTECTIVE TOECAP AND MIDSOLE, AUSTIN IS LIGHTWEIGHT AND DEVELOPED WITH PREMIUM MATERIALS INCLUDING AN ACTIV-STEP® SHOCK ABSORBING DUAL DENSITY PU OUTSOLE AND LIGHTWEIGHT EVA COMFORT FOOTBED.

### **Upper Material**

Polishable water repellent smooth black leather

### **Protective Components**

Protective fibreglass toecap and composite anti-penetration flexi-midsole

## **Scuff Cap and Outsole**

Activ-Step® shock absorbing PU outsole

### Footbed

Lightweight EVA comfort footbed

SUBJECT TO CHANGE WITHOUT PRIOR NOTICE: 01/05/2021