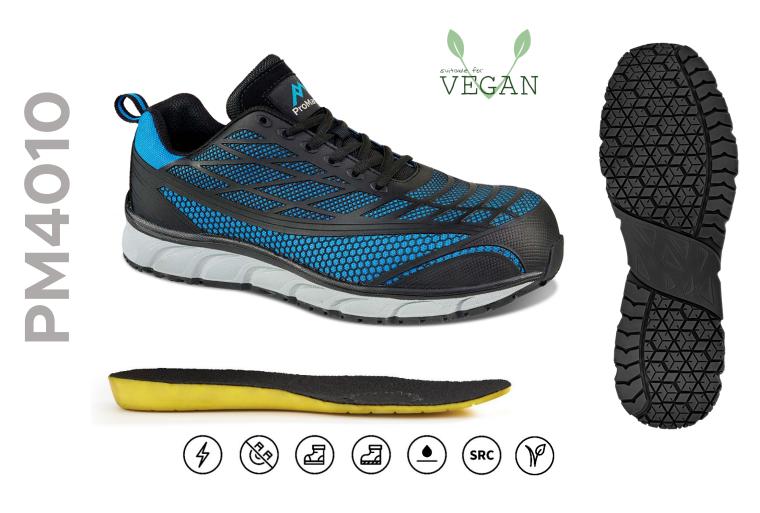

## STYLE REF: **PM4010** STYLE NAME: **BOSTON**

## SPECIFICATION: EN ISO 20345:2011 S1P SRC | UK 6-12 (INC 6.5 and 10.5) | COLOUR: BLUE

100% NON-METALLIC, WITH PROTECTIVE TOECAP AND MIDSOLE, BOSTON IS COMFORTABLE AND LIGHTWEIGHT, IT'S DEVELOPED WITH INNOVATIVE COMFORT MATERIALS INCLUDING TPU UPPER, A SHOCK ABSORBING DUAL DENSITY EVA NITRILE RUBBER OUTSOLE AND ACTIV-STEP® PU ANTI-FATIGUE COMFORT FOOTBED.

Upper Material Water repellent TPU upper Protective Components Protective fibreglass toecap and composite anti-penetration flexi-midsole Lining Materials Moisture wicking breathable mesh fabric lining Scuff Cap and Outsole Shock absorbing dual density EVA nitrile rubber outsole Footbed Activ-Step® PU anti-fatigue comfort footbed