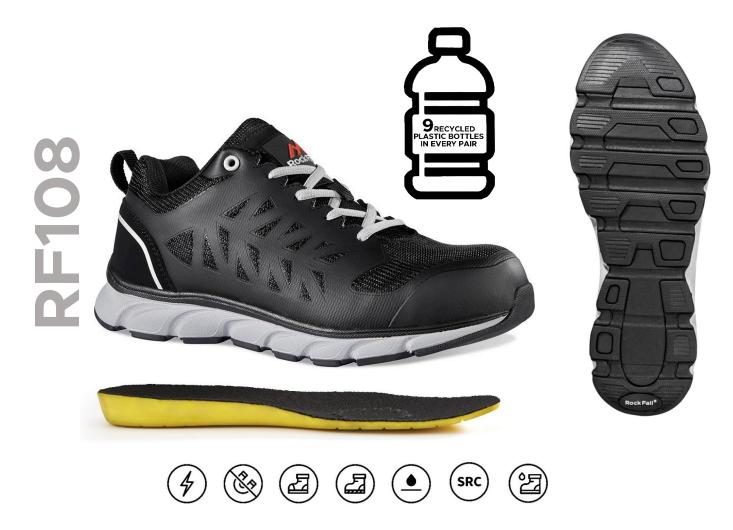

## STYLE REF: **RF108** STYLE NAME: **FLY**

## SPECIFICATION: EN ISO 20345:2011 S3 SRC | SIZE: UK 3-13 | COLOUR: BLACK

100% NON-METALLIC, WITH PROTECTIVE TOECAP AND MIDSOLE, FLY IS COMFORTABLE AND LIGHTWEIGHT, IT'S DEVELOPED WITH INNOVATIVE COMFORT MATERIALS INCLUDING NYLON AND 3D PRINTED UPPER, A SHOCK ABSORBING DUAL DENSITY EVA NITRILE RUBBER OUTSOLE AND ACTIV-STEP® PU ANTI-FATIGUE COMFORT FOOTBED.

## Upper Material

Breathable nylon with 3D printed styling **Protective Components** Protective fibreglass toecap and composite anti-penetration flexi-midsole **Lining Materials** Moisture wicking breathable mesh fabric lining **Scuff Cap and Outsole** Shock absorbing dual density EVA nitrile rubber outsole **Footbed** Activ-Step® PU anti-fatigue comfort footbed