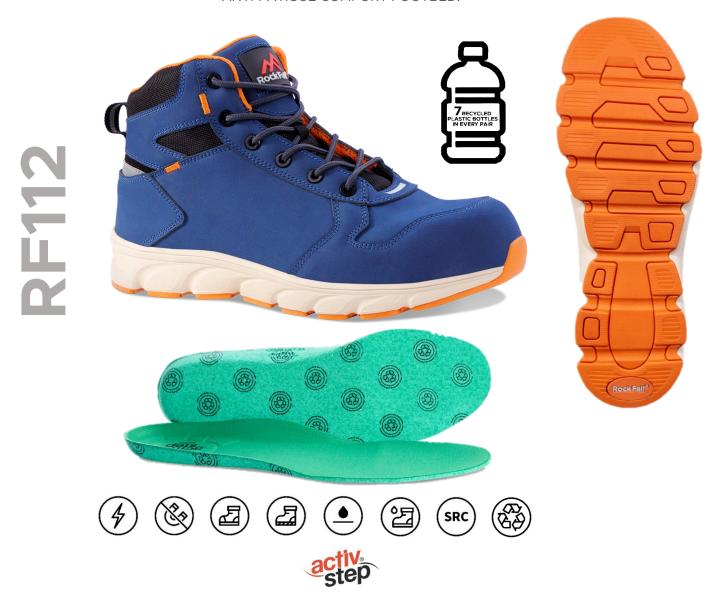

# STYLE REF: **RF112** STYLE NAME: **MICHIGAN**

SPECIFICATION: EN ISO 20345:2011 S3 SRC | UK 6-12 (WHOLE SIZES) | COLOUR: NAVY

100% NON-METALLIC, WITH PROTECTIVE TOECAP AND MIDSOLE, MICHIGAN IS COMFORTABLE AND LIGHTWEIGHT, IT'S DEVELOPED WITH INNOVATIVE COMFORT MATERIALS INCLUDING WATER REPELLENT NAVY NUBUCK, A SHOCK ABSORBING DUAL DENSITY EVA NITRILE RUBBER OUTSOLE AND ACTIV-STEP® PU ANTI-FATIGUE COMFORT FOOTBED.

### **Upper Material**

Water repellent Navy nubuck

## **Protective Components**

Protective fibreglass toecap and composite anti-penetration flexi-midsole

#### **Lining Materials**

Moisture wicking breathable mesh fabric lining

# **Scuff Cap and Outsole**

Dual density sugar cane EVA + nitrile rubber outsole

#### **Footbed**

Activ-Step® recycled breathable footbed

SUBJECT TO CHANGE WITHOUT PRIOR NOTICE: 01/08/2021