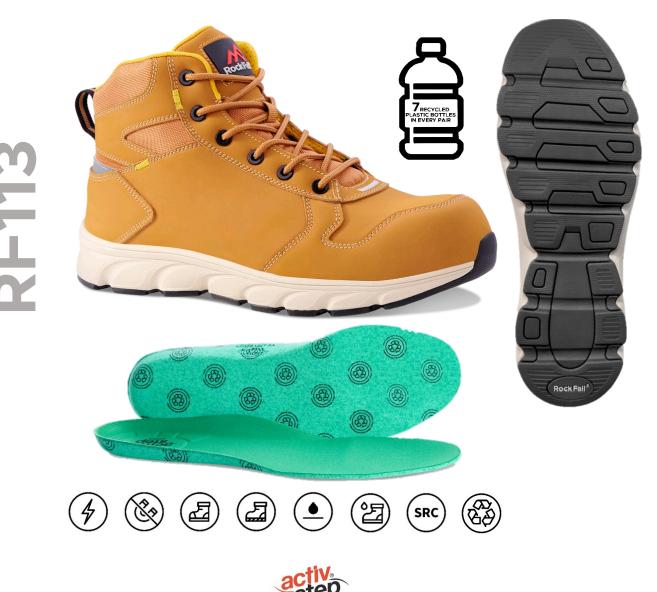

## STYLE REF: **RF113** STYLE NAME: **SANDSTONE**

## SPECIFICATION: EN ISO 20345:2011 S3 SRC | UK 6-12 (WHOLE SIZES) | COLOUR: HONEY

100% NON-METALLIC, WITH PROTECTIVE TOECAP AND MIDSOLE, SANDSTONE IS COMFORTABLE AND LIGHTWEIGHT, IT'S DEVELOPED WITH INNOVATIVE COMFORT MATERIALS INCLUDING WATER REPELLENT HONEY NUBUCK, A SHOCK ABSORBING DUAL DENSITY EVA NITRILE RUBBER OUTSOLE AND ACTIV-STEP® PU ANTI-FATIGUE COMFORT FOOTBED.

Upper Material Water repellent Honey nubuck Protective Components Protective fibreglass toecap and composite anti-penetration flexi-midsole Lining Materials Moisture wicking breathable mesh fabric lining Scuff Cap and Outsole Dual density sugar cane EVA + nitrile rubber outsole Footbed Activ-Step® recycled breathable footbed