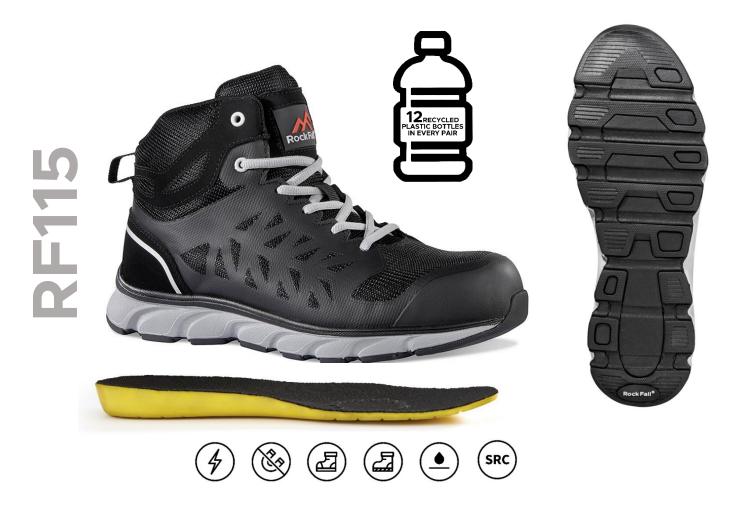

## STYLE REF: **RF115** STYLE NAME: **BANTAM**

## SPECIFICATION: EN ISO 20345:2011 S3 SRC | SIZE: UK 3-13 | COLOUR: BLACK

100% NON-METALLIC, WITH PROTECTIVE TOECAP AND MIDSOLE, BANTAM IS COMFORTABLE AND LIGHTWEIGHT, IT'S DEVELOPED WITH INNOVATIVE COMFORT MATERIALS INCLUDING NYLON AND 3D PRINTED UPPER, A SHOCK ABSORBING DUAL DENSITY EVA NITRILE RUBBER OUTSOLE AND ACTIV-STEP® PU ANTI-FATIGUE COMFORT FOOTBED.

Upper Material Breathable nylon with 3D printed styling Protective Components Protective fibreglass toecap and composite anti-penetration flexi-midsole Lining Materials Moisture wicking breathable mesh fabric lining Scuff Cap and Outsole Shock absorbing dual density EVA nitrile rubber outsole Footbed Activ-Step® PU anti-fatigue comfort footbed