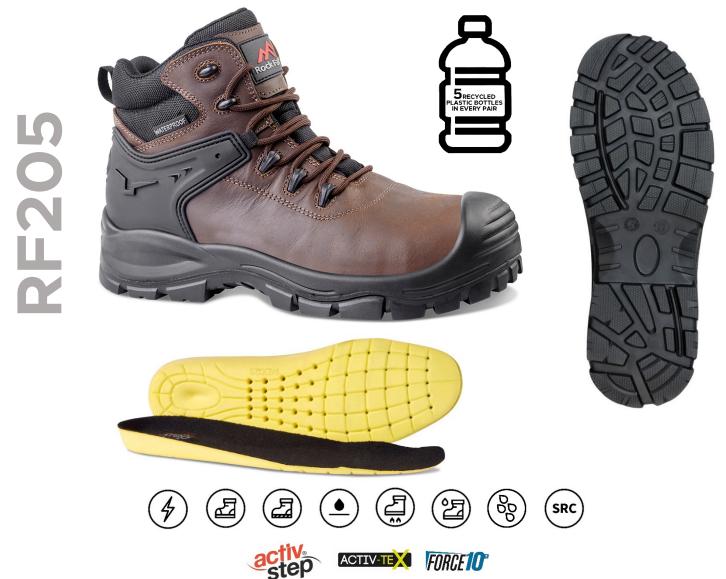

# STYLE REF: **RF205** STYLE NAME: **HERD**

SPECIFICATION: EN ISO 20345:2011 S3 CI HRO WR SRC SIZE UK 6-13 (WHOLE SIZES) | COLOUR: BROWN

100% NON-METALLIC, WITH PROTECTIVE TOECAP AND MIDSOLE, HERD IS DEVELOPED WITH SPECIALIST DURABILITY MATERIALS INCLUDING FORCE10® COMPONENTS, AN ACTIV-TEX® WATERPROOF MEMBRANE AND ACTIV-STEP® PU ANTI-FATIGUE COMFORT FOOTBED.

### **Upper Material**

Water repellent oil tanned brown leather

## **Protective Components**

Protective fibreglass toecap and composite anti-penetration flexi-midsole

# **Lining Materials**

Activ-Tex® waterproof and breathable bootie membrane - tested for 8 hours (5 times longer than EN requirement)

### **Scuff Cap and Outsole**

FORCE10® Dual density PU nitrile rubber outsole - tested to extraordinary abrasion, heat and cold performance levels

## **Footbed**

Activ-Step® PU anti-fatigue comfort footbed

SUBJECT TO CHANGE WITHOUT PRIOR NOTICE: 01/05/2021