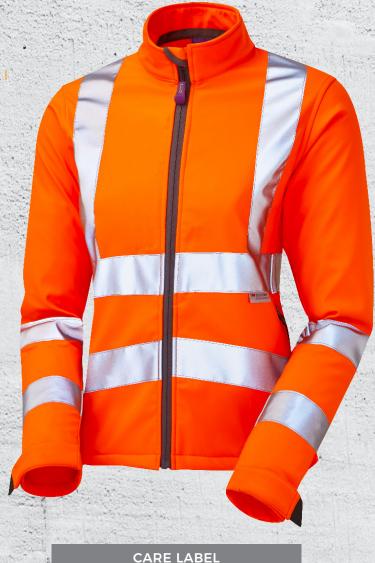

## Code: SJL01-O

The Honeywell Softshell Jacket has been specifically designed to fit the female wearer

Crafted from breathable and water resistant 3-layer fabric Stretch fabric allows for improved freedom of movement I. Internal micro-fleece layer provides next-to-skin wearer comfort A versatile and good looking garment completed with smart grey trim | Available in sizes XS - 6XL (8 - 26 UK women's)

## **SPECIFICATION**

**FABRIC** 100% Stretch Polyester Twill, 3-Layer, with

Internal Micro-Fleece

COLOUR Hi-Vis Orange (RIS-3279-TOM)

TRIM Grey

FASTENER = Zip

LENGTH = 62 - 80cm

SIZES

Zipped Front Hand Pockets with Pullers FEATURES =

Internal Zipped Chest Patch Pocket

= Shock-Cord Hem Adjuster

Cuff-Adjuster

= 2 x Internal Drop Pockets

NOTES

Also Available in Yellow

CERTIFIED TO 25 WASH CYCLES