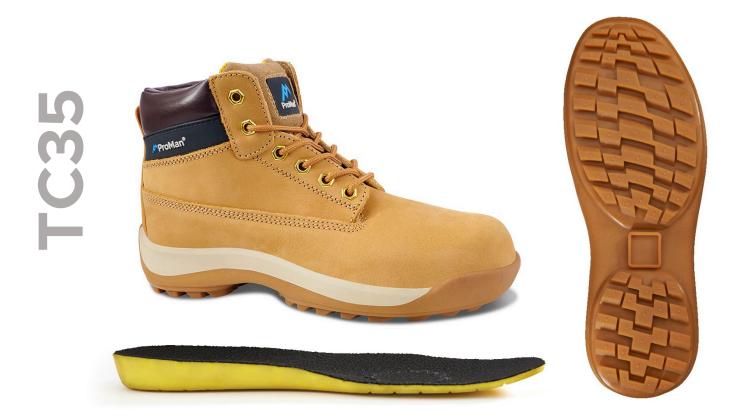

# STYLE REF: TC35 STYLE NAME: ORLANDO

SPECIFICATION: EN ISO 20345:2011 S3 SRA | SIZE UK 6-12 (INC 6.5 AND 10.5) | COLOUR: HONEY

PROTECTIVE TOECAP AND MIDSOLE, ORLANDO IS LIGHTWEIGHT AND DEVELOPED WITH PREMIUM MATERIALS INCLUDING A SHOCK ABSORBING NITRILE RUBBER OUTSOLE AND ACTIV-STEP® PU ANTI-FATIGUE COMFORT FOOTBED.

## **Upper Material**

Water repellent honey nubuck

## **Protective Components**

Protective steel toecap and composite anti-penetration flexi-midsole

#### **Lining Materials**

Moisture wicking breathable mesh fabric lining

### **Scuff Cap and Outsole**

Shock absorbing nitrile rubber outsole

#### **Footbed**

Anti-fatigue EVA footbe Activ-Step® PU anti-fatigue comfort footbed

SUBJECT TO CHANGE WITHOUT PRIOR NOTICE: 01/05/2021