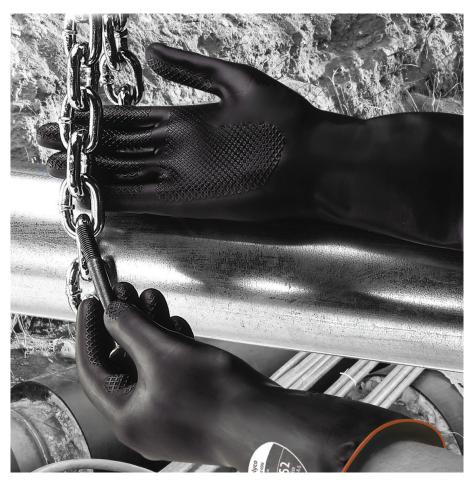

Jet<sup>™</sup> (31cm) 52

Heavy duty natural rubber flock lined glove

## **Features**

**Performance:** A heavyweight glove that will stand up to repeated knocks, rubbing and scuffing

**Chlorinated:** Treated to harden the surface of the glove leaving it smooth to the touch

**Comfort:** Anatomical shape ensures comfort and reduces hand fatigue

Good Grip: Slip resistant pattern on the palm enhances grip

**Cuff:** Beaded cuff to prevent liquid roll back

**Cotton Flock:** Soft cotton flock lining absorbs perspiration, keeping hands cool

Hygiene: Contains fungicidal and bacteriostatic agent

**Food Contact:** Tested in accordance with European standard EN1186 making it suitable for food contact

| Code   | 52      |
|--------|---------|
| Colour | Black   |
| Sizes  | 6.5-9.5 |