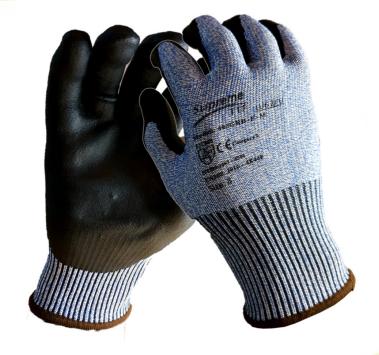

## PRODUCT INFORMATION SHEET MODEL NO. 603GRB - F: Grade F Cut Level Gloves

This Grade F cut resistant glove is our highest rated in this category Description: and represents the ultimate in cut resistance. The mottled blue liner

is made from a composite 13 gauge yarn; the black coating is a double dipped nitrile-foam. This glove is designed to offer excellent dry and wet grip, enhanced cut resistance as well as

dexterity and breathable protection against abrasion.