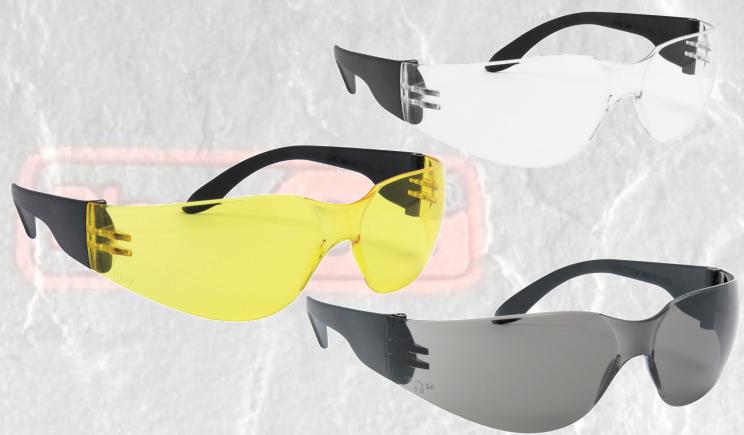

## **KEY FEATURES**

- One piece curved style spectacle
- Anti-scratch polycarbonate lens
- Approved to CE EN166 FT (protection against high speed particles (435m/s) at extremes of temperature)
- Clear lenses for indoor and outdoor work environments with normal light conditions
- Yellow lenses reduce glare and can enhance light in poor visibility
- Smoke lenses reduce visible glare and ultra violet light

| Product Code | Description      | Colour | Carton Qty |
|--------------|------------------|--------|------------|
| 7110000      | Safety Spectacle | Clear  | 12         |
| 7110100      | Safety Spectacle | Yellow | 12         |
| 7110200      | Safety Spectacle | Smoke  | 12         |