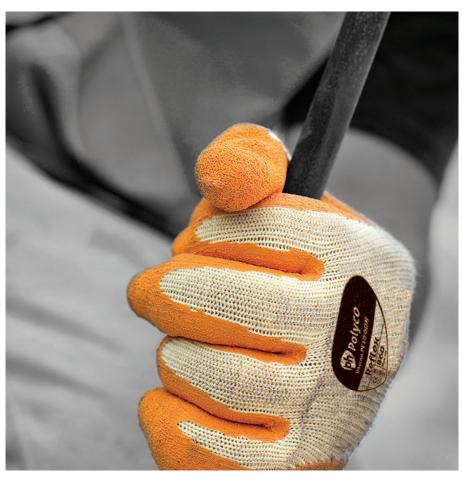

Reflex® 860

## Seamless knitted polycotton liner with crinkle latex palm coating

## **Features**

**Excellent Grip:** Flexible latex palm coating provides excellent grip in both wet and dry conditions for safe and secure handling

**Comfort:** The seamless knitted polycotton liner provides exceptional comfort and reduces hand fatigue. The back of the glove is uncoated allowing the hand to breathe

**Durable:** Medium duty, offering excellent abrasion and tear resistance

**Knit Wrist:** Elasticated knitted wrist ensures a secure fit and keeps hands free of dirt and dust

| Code   | 860           |
|--------|---------------|
| Colour | Yellow/Orange |
| Sizes  | 8-10          |