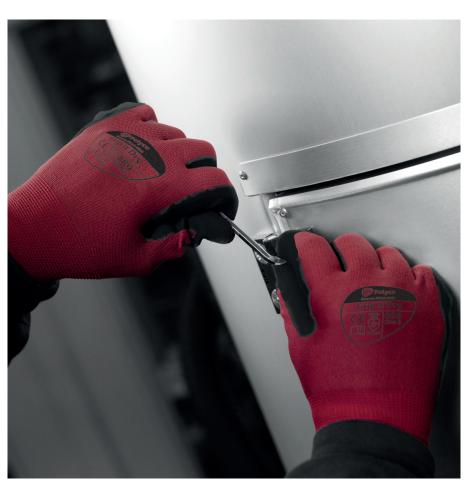

**Grip It® Dry** 889

Seamless knitted nylon glove with sponge latex palm coating

## **Features**

**Comfort:** The soft seamless knitted yarn provides an excellent level of comfort, whilst the open back style allows the hand to breathe

Dexterity and Fit: The breathable, seamless liner combined with the soft sponge latex coating provides outstanding dexterity and a close fit

**Dry Grip:** The soft sponge latex coating offers excellent dry grip for safe and secure handling

Knit Wrist: Elasticated knitted wrist provides a secure fit and keeps hands free from dust and debris

| Code   | 889       |
|--------|-----------|
| Colour | Red/Black |
| Sizes  | 7-11      |