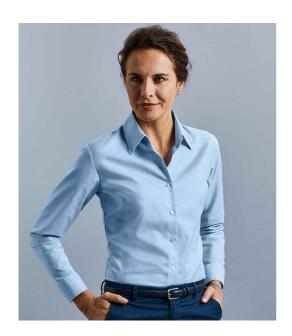

## 932F Russell Collection

Russell Collection Ladies Long Sleeve Easy Care Oxford Shirt

Sizes: XS - 6XL

Material: 70% cotton/30% polyester.
Weight: White 130 gsm, Cols 135 gsm

## **Features**

• Easy care fabric.

• Tailored fit.

• Curved hem.

• Classic collar.

• Available in short sleeve

• Two button adjustable cuffs.

Bust and back darts.