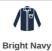

## 932M Russell Collection

Russell Collection Long Sleeve Easy Care Oxford Shirt

Sizes: **14.5 - 21** 

Material: 70% cotton/30% polyester.
Weight: White 130 gsm, Cols 135 gsm

## **Features**

- Easy care fabric.
- Classic fit.
- Button down collar.
- · Left chest pocket.
- Back yoke with two pleats.
- Adjustable cuffs with button on cuff gauntlet.
- · Curved hem.
- Available in short sleeve 933M.