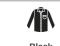

## 932M Russell Collection

Russell Collection Long Sleeve Easy Care Oxford Shirt

Sizes: **14.5 - 21** 

Material: 70% cotton/30% polyester.
Weight: White 130 gsm, Cols 135 gsm

## **Features**

- Easy care fabric.
- Classic fit.
- Button down collar.
- · Left chest pocket.
- Back yoke with two pleats.
- Adjustable cuffs with button on cuff gauntlet.
- · Curved hem.
- Available in short sleeve 933M.