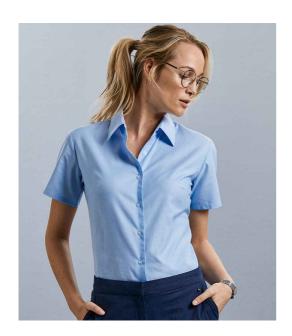

## 933F Russell Collection

Russell Collection Ladies Short Sleeve Easy Care Oxford Shirt

Sizes: XS - 6XL

Material: 70% cotton/30% polyester.
Weight: White 130 gsm, Cols 135 gsm

## **Features**

• Easy care fabric.

• Bust and back darts.

• Tailored fit.

• Curved hem.

• Classic collar.

• Available in long sleeve 932F.

Size conversions