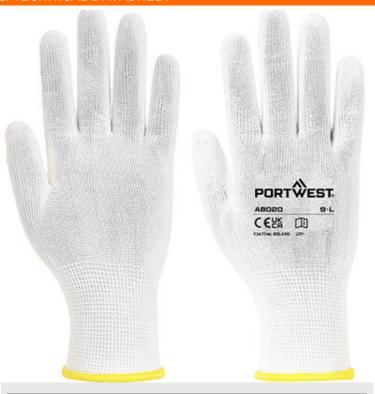

# **Product information**

Elevate your work with our 100% polyester seamless liner gloves. With an uncoated, 13-gauge liner, these gloves offer superior comfort and flexibility, making them ideal for jobs requiring fine motor skills and maximum tactile feedback. Whether you need precision or protection, our gloves are up to the task.

## **Features**

- Seamless 13 gauge liner
- Perfect for intricate tasks
- · Lightweight and comfortable
- Low linting construction for minimal contamination
- Breathable seamless liner
- $\bullet$  This product is sold in carton qty's
- A020 in a resized smaller carton for easier handling
- New style
- CE certified
- UKCA marked