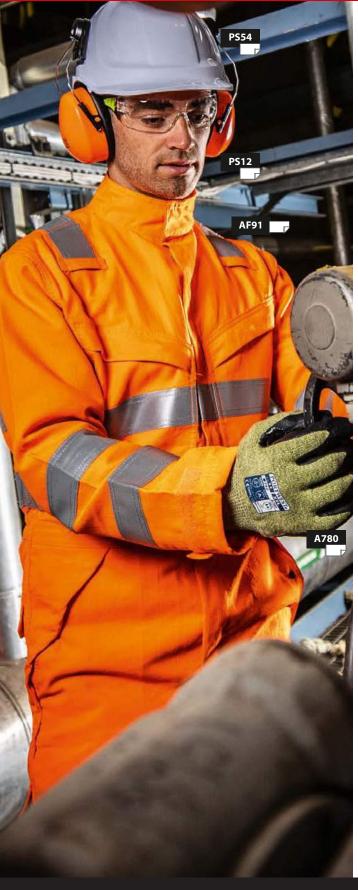

## Araflame Plus 150g, 260g

Constructed from 93% Meta-aramid which provides outstanding heat and flame resistance combined with 5% Para-aramid for strength. Araflame Plus is inherently anti static by incorporating 2% carbon fibre.

Araflame Plus is an inherently flame resistant fabric developed for excellence, using innovative technology. The FR properties are permanent and will not diminish with washing.

- Flame Resistant certification and standards exceed international safety standards for flame, electric arc and welding protection (EN ISO 11612, EC 61482-2, ASTM F1959 & EN ISO 11611).
- Inherently Flame Resistant Araflame guaranteed to hold its flame resistant properties indefinitely after multiple washes.
- Extremely robust Araflame will not ignite, melt or shrink when exposed to heat.
- Anti static properties exceeding EN1149-5.
- Exceptional tensile strength ensures the fabric can withstand the most challenging work environments.
- Preshrunk and colour fastness, this fabric has high shrink resistance and won't lose its colour after multiple washes.
- Outstanding results for burn injury prediction when tested to the optional test ISO 13506 under EN ISO 11612.