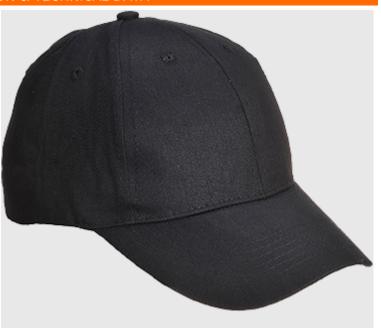

# **B010 - Six Panel Baseball Cap**

**Collection:** Rainwear Accessories **Range:** All Weather Protection

Inner Pack: 12 Outer Carton: 96

## **Product information**

Six-panel crown with double stitching and sewn eyelets. Adjustable strap with classic plastic fastener. Available in a choice of popular colours and with reinforced front to accommodate embroidery or personalisation. Ideal for work or leisure activities.

### **Features**

- Durable polycotton fabric for high performance and maximum wearer comfort
- Adjustable size for a perfect fit
- Eyelets for added breathability
- Ideal for corporate wear and custom finishes