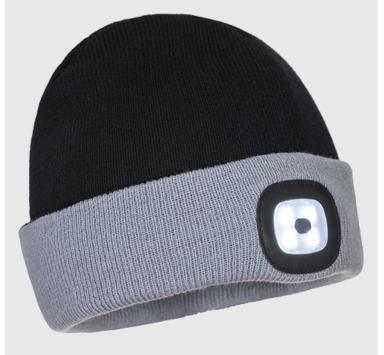

## **Product information**

This warm and comfortable acrylic beanie hat features a removable LED front light for superior visibility in low light conditions. The rechargeable LED can be charged in a USB port.

## **Features**

- Brightness 150 lumens
- Run time 2/4 hours
- USB rechargeable
- Function high-medium-flash
- Beam Distance 10m (high), 5m (medium)
- Retail packed which aids presentation for retail sales
- Retail tag which aids presentation for retail sales
- Knit gauge 9 for shape retention
- CE certified