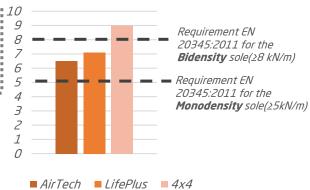

## **B0883B BE-IETTY TOP CLASSIC PLUS Line**

Water resistant waxy leather upper

#### S3 CI SRC

Sizes: 36 - 50

Width















### Fresh'n Flex

**SmellStop** 

odours.

3D hi-tech fabric lining for the best breathability with

antibacterial treatment\*, it prevents the bacteria proliferation and bad

Ballistic fabric midsole Perforation 0 mm Standard 20345:2011

(Nail 4,5mm - Force 1100 Newton).



#### Tear resistance (kN/m)



### AirTech +



# Technology 4x4

The **4x4** technology, designed by Base Protection, combines the **lightness** of the sole with a high resistance to bending, abrasion and tearing.

The **AirTech + Tpu-Skin Ultraflex** outsole combines the anti-fatigue effect with a better shoe flexibility.

- The external sole layer, the outsole, is reduced to 0.2 mm, a more resistant "skin" to flexions and abrasion.
- The outsole reduction increases the Air-Tech thickness, softer and elastic, improving the shock absorption and body weight distribution.

Result: an ideal shoe for outdoor work, light and robust at the same time.

# SlimCap

 Metal free toe-cap lighter Cap's thickness reduced 35% less weight compared to the market standard weight.

 Equipped with a perfect pre-shaped protective stripe