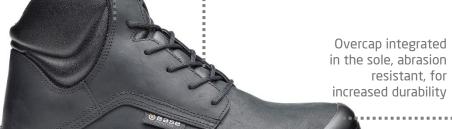

# SlimCap

 Metal free toe-cap lighter Cap's thickness reduced 35% less weight compared to the market standard weight.

 Equipped with a perfect pre-shaped protective stripe to avoid the painful pressure on toes.