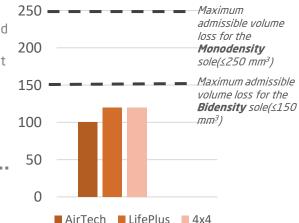

# Technology 4x4

The **4x4** technology, designed by Base Protection, combines the **lightness** of the sole with a high resistance to bending, abrasion and tearing.

The **AirTech + Tpu-Skin Ultraflex** outsole combines the anti-fatigue effect with a better shoe flexibility.

- The external sole layer, the outsole, is reduced to 0.2 mm, a more resistant "skin" to flexions and abrasion.
- The outsole reduction increases the Air-Tech thickness, softer and elastic, improving the shock absorption and body weight distribution.