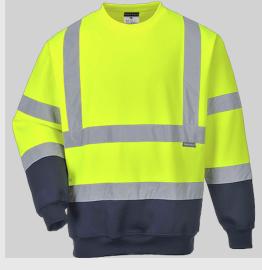

## B306 - Two Tone Hi-Vis Sweatshirt

**Collection:** High Visibility Sweatshirt Range 65% Polyester 35% Cotton

Range: High Visibility

**Shell Fabric:** 65% Polyester, 35%

Cotton 300g

Our best selling high visibility sweatshirt design is available in these two-tone colour combinations. Constructed from superior brushed polycotton fabric, this stylish alternative is ultra-soft yet extremely durable, providing optimum comfort for the wearer.

#### **Features**

- · Knitted fabric with brushed backing
- Reflective tape for increased visibility
- 50+ UPF rated fabric to block 98% of UV rays
- · Contrast panels for protection against dirt
- Ribbed hem for a comfortable fit
- · Ribbed cuffs for added comfort
- Designed with a comfort fit
- Certified to EN ISO 20471 after 50x washes
- Complies with RIS 3279-TOM for rail industry (orange only)
- CE certified