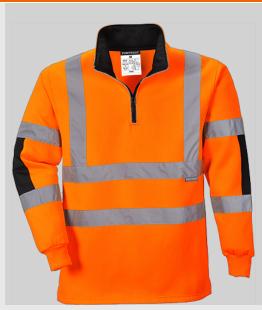

### **B308 - Xenon Rugby Shirt**

**Collection:** High Visibility Sweatshirt Range 65% Polyester 35% Cotton

Range: High Visibility

**Shell Fabric:** 65% Polyester, 35%

Cotton 300g

Contrast Fabric: 100% Polyester

Oxford 600D 210g

Engineered for durability and style, this rugby shirt is a classic in our high visibility leisure range. Contrast elbow panels constructed from 600D 100% polyester provide extra durability and support. This garment is suited to all types of working environments.

#### **Features**

- · Knitted fabric with brushed backing
- Reflective tape for increased visibility
- 50+ UPF rated fabric to block 98% of UV rays
- 1/4 length centre front zip for added comfort and versatility
- Reinforced panels in high wear areas for maximum durability
- Designed with a comfort fit
- Certified to EN ISO 20471 after 50x washes
- Complies with RIS 3279-TOM for rail industry (orange only)
- CE certified