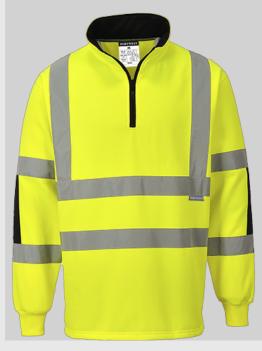

### **B308 - Xenon Rugby Shirt**

**Collection:** High Visibility Sweatshirt Range 65% Polyester 35% Cotton

Range: High Visibility

Shell Fabric: 65% Polyester, 35%

Cotton 300g

Contrast Fabric: 100% Polyester

Oxford 600D 210g

Engineered for durability and style, this rugby shirt is a classic in our high visibility leisure range. Contrast elbow panels constructed from 600D 100% polyester provide extra durability and support. This garment is suited to all types of working environments.

#### **Features**

- · Knitted fabric with brushed backing
- Reflective tape for increased visibility
- 50+ UPF rated fabric to block 98% of UV rays
- 1/4 length centre front zip for added comfort and versatility
- Reinforced panels in high wear areas for maximum durability
- Designed with a comfort fit
- Certified to EN ISO 20471 after 50x washes
- Complies with RIS 3279-TOM for rail industry (orange only)
- CE certified