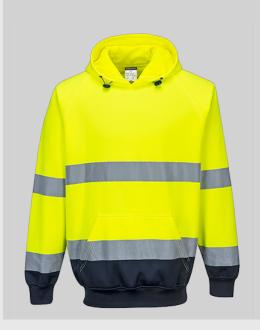

### B316 - Two-Tone Hooded Sweatshirt

Collection: High Visibility

Leisurewear Range Range: High Visibility

**Shell Fabric:** 65% Polyester, 35%

Cotton 300g

#### **Product information**

The Two-Tone Hooded Sweatshirt is ideal for multiple working environments. The durable fabric features a brushed back for extra warmth and comfort. Features include generous pockets, an adjustable hood and a stylish two tone design for minimising dirt and stains.

#### **Features**

- Knitted fabric with brushed backing
- · Reflective tape for increased visibility
- 1 pocket for secure storage
- 50+ UPF rated fabric to block 98% of UV rays
- $\bullet$  Kangaroo pocket for ample storage
- Hood for added protection against the elements
- Ribbed hem for a comfortable fit
- · Ribbed cuffs for added comfort
- Complies with RIS 3279-TOM for rail industry (orange only)
- · CE certified