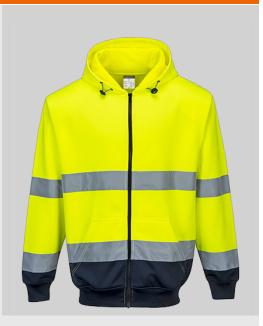

### **B317 - Two-Tone Zip Front Hoodie**

Collection: High Visibility

Leisurewear Range Range: High Visibility

**Shell Fabric:** 65% Polyester, 35%

Cotton 300g

#### **Product information**

The Two-Tone Zip Front Hoodie combines durable fabric with a stylish two tone design. Superior brushed easy care fabric provides extra comfort and warmth. Features include side pockets, an adjustable hood and a front zip opening for easy access.

#### **Features**

- Knitted fabric with brushed backing
- · Reflective tape for increased visibility
- 2 pockets for secure storage
- 50+ UPF rated fabric to block 98% of UV rays
- · Side access pockets
- Front zip opening for easy access
- Hood for added protection against the elements
- · Adjustable cord and toggle for a secure fit
- Designed with a comfort fit
- Complies with RIS 3279-TOM for rail industry (orange only)