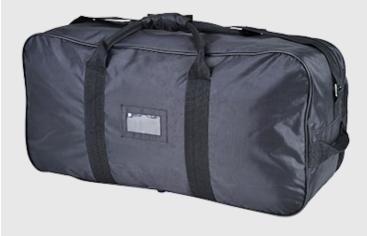

## **Product information**

Ideal for carrying tools or for use as a travel bag, these practical stylish bags have multiple functions. Both bags have an ID holder, two zipped compartments and an adjustable shoulder strap.

### **Features**

- Ideal for carrying tools, equipment or for use as a travel bag
- Two zipped compartments
- Adjustable shoulder strap for added comfort
- Robust base panel