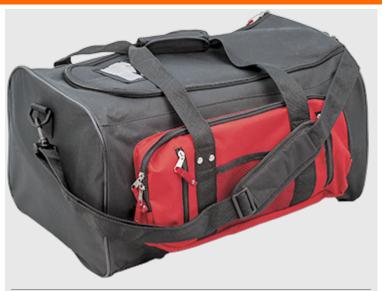

## **Product information**

Constructed from a highly durable 600D polyester fabric, this bag is practically designed and versatile, with a side zip pocket suitable for storing boots or a helmet.

### **Features**

- Adjustable straps for a secure fit
- Multiple side zip compartments for secure storage
- Padded double straps for added support
- Robust base panel