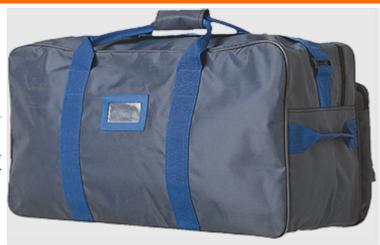

### **Product information**

The 35 Litre Holdall Bag is extremely popular and suitable for almost any task. Its features include top and side handles, an adjustable shoulder strap, two zipped compartments and an ID card holder.

#### **Features**

- Ideal for carrying tools, equipment or for use as a travel bag
- Two zipped compartments
- Robust base panel
- Adjustable shoulder strap for added comfort