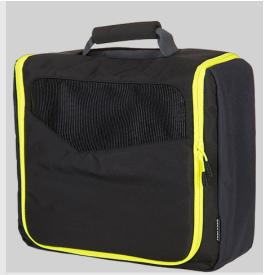

# **Product information**

The Boot Bag is designed for storing and protecting your work boots, keeping them apart from the rest of the contents of the bag. It has a soft neoprene change mat and mesh drying vents for ventilation.

#### **Features**

- Generous storage to fit most work boots
- Carry handle for added convenience
- Integrated changing mat