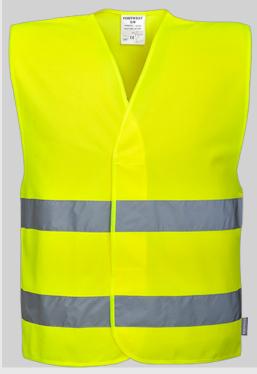

#### C405 - VISITOR Hi-Vis Vest

**Collection:** Vest-Port **Range:** High Visibility **Shell Fabric:** 100% Polyester, Warp Knit 125g

#### **Product information**

This vest comes Pre-Printed, with a Visitor logo which can withstand washing.

#### Features

- Lightweight and comfortable
- Reflective tape for increased visibility
- Hook and loop closure for easy access
- Generous fit for wearer comfort
- Certified to EN ISO 20471 after 50x washes
- CE certified