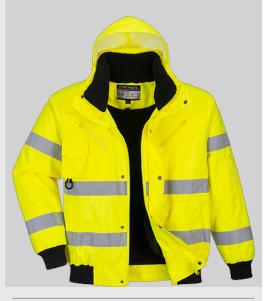

### C467 - Hi-Vis 3-in-1 Bomber Jacket

**Collection:** 300D Industry High Visibility

#### **Product information**

This versatile and practical 3-in-1 jacket offers increased wearer visibility and foul weather protection. This jacket is highly adaptable and can be worn in three unique combinations, which adds to its overall versatility. The jacket hosts a range of features including: multiple pockets for ample storage, ribbed cuff and hem for a secure and comfortable fit, detachable hood and fur collar.

#### Features

- CE certified
- Waterproof with taped seams preventing water penetration
- Reflective tape for increased visibility
- Detachable sleeves, fur liner and fur collar provide multi-way options for the wearer
- 8 pockets for ample storage
- Phone pocket
- Two-way zip for quick and easy access
- Concealed detachable hood
- Ribbed cuffs for added comfort
- Half elasticated waist for a secure and comfortable fit