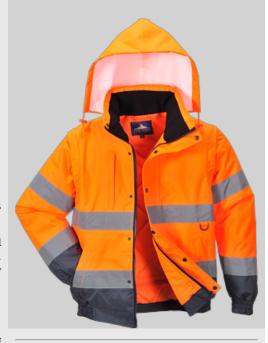

#### **Product information**

This classic 2-in-1 Bomber jacket features zip out detachable sleeves and a concealed packaway hood for maximum versatility. The elasticated cuffs and waistband provide a snug fit for ultimate wearer comfort. A quilt lining, together with expertly taped waterproof seams, ensure the wearer is kept warm and dry.

#### **Features**

- · CE certified
- Waterproof with taped seams preventing water penetration
- Fully lined and padded to trap the heat and increase warmth
- · Reflective tape for increased visibility
- $\bullet$  Jacket can be worn two ways for multi use
- Detachable sleeves provides a multi-way option for wearer
- 4 pockets for ample storage
- · Phone pocket
- Pack away hood for added functionality
- Elasticated cuffs for a secure fit