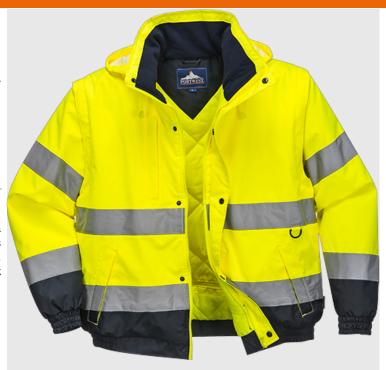

## C468 - HI-Vis 2-in-1 Jacket

Collection: 300D Industry High Visibility

Range: High Visibility

Shell Fabric: 300D Industry: 100% Polyester, 300D Oxford

Weave with a stain resistant finish, PU Coated 190g

### **Product information**

This classic 2-in-1 Bomber jacket features zip out detachable sleeves and a concealed pack-away hood for maximum versatility. The elasticated cuffs and waistband provide a snug fit for ultimate wearer comfort. A quilt lining, together with expertly taped waterproof seams, ensure the wearer is kept warm and dry.

#### **Features**

- CE certified
- $\bullet$  Waterproof with taped seams preventing water penetration
- · Fully lined and padded to trap the heat and increase warmth
- Reflective tape for increased visibility
- Jacket can be worn two ways for multi use
- Detachable sleeves provides a multi-way option for wearer
- 4 pockets for ample storage
- Phone pocket
- · Pack away hood for added functionality
- Elasticated cuffs for a secure fit