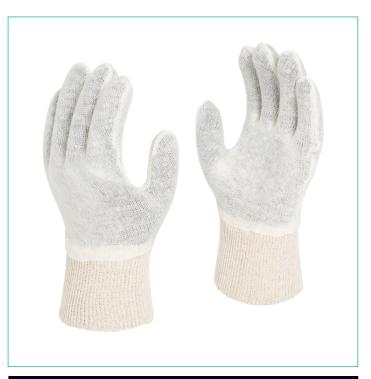

# Polyco Knitted Stockinette CK21 Mediumweight Glove

#### **FEATURES**

Fit: Die cut to ensure consistency of size

**Closure:** Elasticated knitted wrist provides a secure fit and keeps hands free from dirt and debris

**Comfort:** The seamless knitted polycotton liner is breathable and comfortable reducing hand fatigue