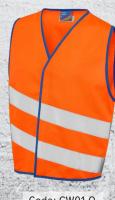

## Code: CW01

Outstanding visibility for children day and night Great for walking to/from school | Manufactured to EN1150 CE marked | Available for ages from 3-4 TO 11+1

CERTIFIED TO EN1150

BOX QUANTITY

Code: CW01-Y Colour: Yellow

Code: CW01-0 Colour: Orange

LEOWORKWEAR.COM I SALES@LEOWORKWEAR.COM 01271 378904