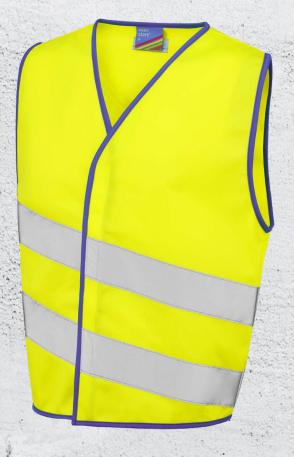

## Code: CW01

Outstanding visibility for children day and night Great for walking to/from school | Manufactured to EN1150 CE marked | Available for ages from 3-4 TO 11+1

CERTIFIED TO EN1150

BOX QUANTITY