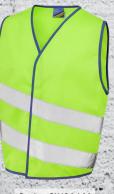

## Code: CW01

Outstanding visibility for children day and night Great for walking to/from school | Manufactured to EN1150 CE marked | Available for ages from 3-4 TO 11+1

CERTIFIED TO EN1150

BOX QUANTITY

Code: CW01-Y Colour: Yellow

Code: CW01-0 Colour: Orange

LEOWORKWEAR.COM I SALES@LEOWORKWEAR.COM 01271 378904