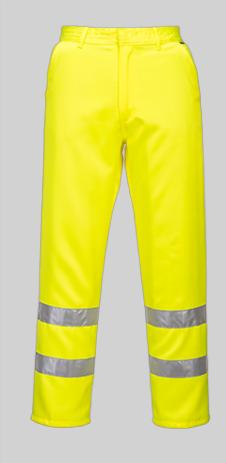

# E041 - Hi-Vis Poly-cotton

**Trousers** 

Collection: Classic High-Visibility

Workwear

Range: High Visibility

Shell Fabric: 80% Polyester, 20%

Cotton 280g

A tough, durable trouser that will keep you safe and visible. The HiVisTex tape to lower part of the leg will retain its reflective properties for up to at least 50 washes at industrial temperatures. The elasticated waist means work can be carried out without restrictions.

#### **Features**

- Durable polyester/cotton fabric with Texpel stain resistant finish
- 50+ UPF rated fabric to block 98% of UV rays
- Reflective tape for increased visibility
- 3 pockets for ample storage
- Jetted back pocket
- · Side access pockets
- Elasticated back waist for a secure fit
- Certified to EN ISO 20471 after 50x washes
- Complies with RIS 3279-TOM for rail industry (orange only)
- CE certified