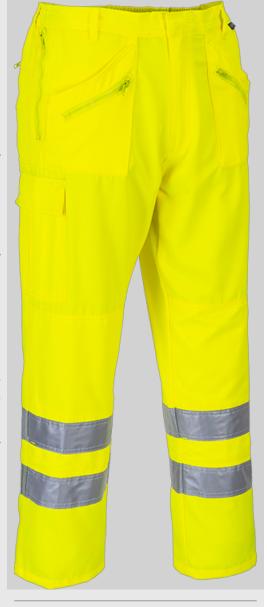

# E061 - Hi-Vis Action

**Trousers** 

**Collection:** High-Visibility Workwear

Range: High Visibility

**Shell Fabric:** 65% Polyester, 35%

Cotton 245q

#### **Product information**

The E061 incorporates outstanding details such as multiple pockets, superior stitch quality and generous sizing along with an EN ISO 20471 Class 2 certificate.

#### **Features**

- Durable polyester/cotton fabric with Texpel stain resistant finish
- 50+ UPF rated fabric to block 98% of UV rays
- · Reflective tape for increased visibility
- 11 pockets for ample storage
- · Phone pocket
- Knee pad pockets to facilitate knee pads
- Elasticated back waist for a secure fit
- Two back zip pockets
- Certified to EN ISO 20471 after 50x washes
- · CE certified