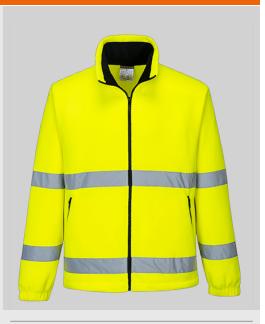

### F250 - Hi-Vis Essential

Fleece

Collection: High Visibility

Leisurewear Range Range: High Visibility

Shell Fabric: 100% Polyester, Anti-

Pill finish Fleece 250g **Lining Fabric:** Unlined

The Hi-Vis Essential Fleece offers great wearer warmth and comfort. Features include two secure side pockets with zips and an elasticated draw cord waist for a more comfortable fit. The high quality anti-pill finish maintains the look of the garment for longer.

#### **Features**

- Anti-pill durable fleece fabric
- · Reflective tape for increased visibility
- $\bullet$  50+ UPF rated fabric to block 98% of UV rays
- ullet 2 side zip pockets for secure storage
- Elastic waist with toggle for a secure and comfortable fit
- Elasticated cuffs for a secure fit
- Complies with RIS 3279-TOM for rail industry (orange only)
- CE certified