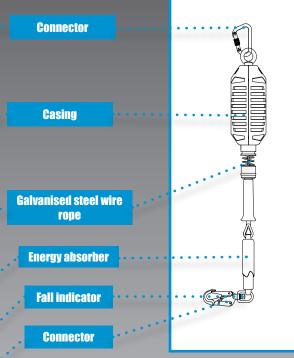

#### CABLE

Material: Galvanised steel wire rope. Diameter: 4.8 mm. Minimum Breaking strength: 15 kN.

## **CHARACTERISTICS**

Robust and durable plastic casing. Swivel anchorage eye at anchorage end. Energy absorber. 1 screw gate aluminium connector at the anchorage point. Gate opening:22 mm. Conforms to EN362:2004 Class B. Steel swivel snap hook with fall indicator at the attachment point, gate opening 20 mm, conforms to EN362:2004 Class T.