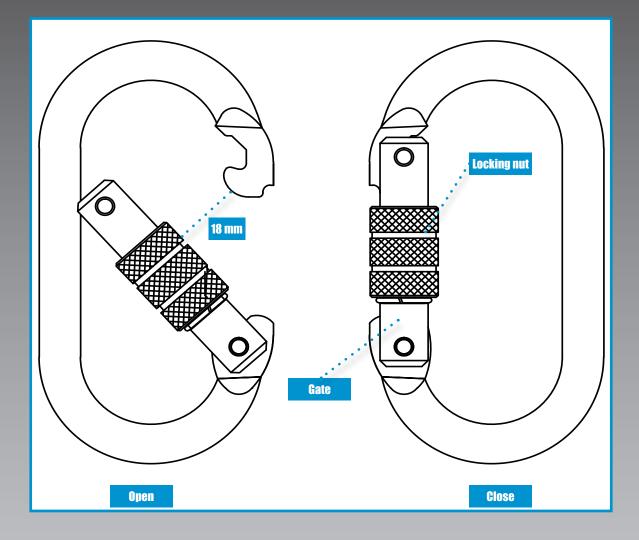

#### DIMENSIONS

| Gate opening: 18 mm.     |         |      |
|--------------------------|---------|------|
| Weight: 160.5 g (+-10 g) | <br>••• | <br> |

# CHARACTERISTICS Opening 18 mm. Length: 107 mm. Width: 56,5 mm. Oval shaped connector made of diameter 11 mm round bar. Self closing & manual locking type Karabiner. Galvanized with Golden Yellow/Silver Passivation. Locking by screw locking nut.