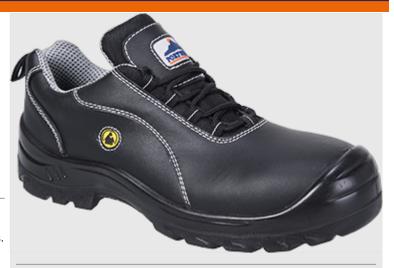

### FC02 - Portwest Compositelite ESD

**Leather Safety Shoe S1** 

Collection: CompositeLite ESD Range: Footwear Material Upper: Split Leather Material Outsole: PU/PU Reference: F39 Outer Carton: 12

#### **Product information**

Leather lace up dual density shoe suitable for use in ESD environments. 100% non metallic. Complies with EN 61340-5-1.

#### **CompositeLite ESD**

Quality non metallic safety components and enhanced outsole properties for excellent grounding of static build up that may damage sensitive electronic components.

#### **Features**

- CE certified
- Composite toecap for added protection
- Anti-static footwear
- Energy Absorbing Seat Region
- $\bullet\,$  SRC Slip resistant outsole to prevent slips and trips on ceramic and steel surfaces
- Fuel and oil resistant outsole
- Dual density sole unit
- Suitable for use in ESD environments
- 100% non-metallic