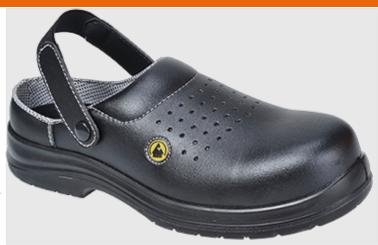

### FC03 - Portwest Compositelite ESD Perforated Safety Clog SB AE

Collection: CompositeLite ESD Range: Footwear Material Upper: Microfibre Material Outsole: PU/PU Reference: F46 Outer Carton: 12

### **Product information**

Lightweight safety clog with a perforated upper for added breathability. 100% non metallic with plastic stud fastener. Suitable for use in ESD environments. Complies with EN 61340-5-1.